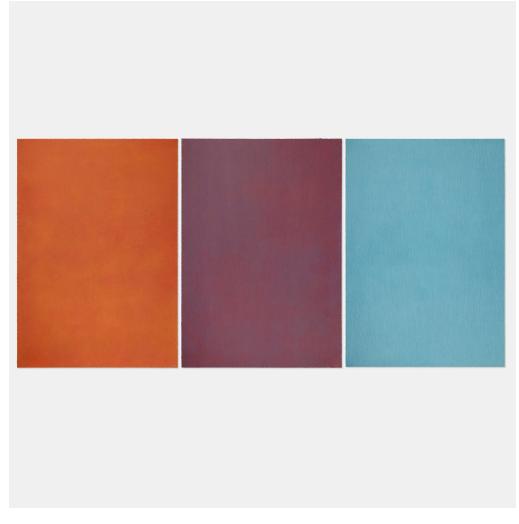

## **SOL LEWITT**

Three works (from the Vertical Lines Not Straight Not Touching On Color series)

etching with aquatint in colors on BFK Rives each: 47 h  $\times$  32% w in (119  $\times$  84 cm)

Signed and numbered to lower edge of each work '27/30 LeWitt'. These works are number 27 from the edition of 30 printed by Pat Branstead Studio, New York and published by Riverhouse Editions, New van Straaten Gallery, Chicago.

**Literature:** Krakow 1991.12 **Estimate:** \$2,000-3,000

Result: \$5,334