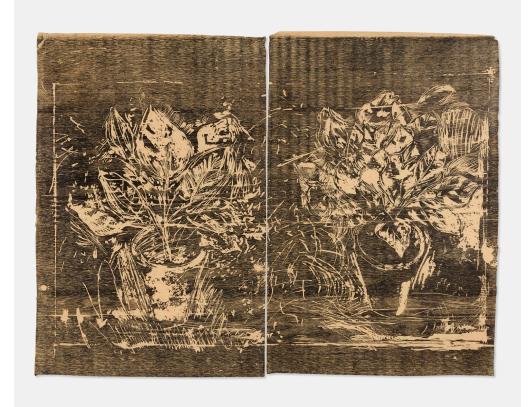

### JIM DINE

Jerusalem Plant #3 (diptych)

woodcut on Kozo

each:  $38\frac{1}{2}$  h ×  $25\frac{1}{2}$  w in (98 × 65 cm) overall:  $38\frac{1}{2}$  h ×  $51\frac{1}{4}$  w in (98 × 130 cm)

Signed, dated and numbered to lower left 'Jim Dine 1982 4/11'. This work is number 4 from the edition of 11 printed and published by Universal Limited Art Editions, Inc., West Islip, NY.

Literature: D'Oench & Feinberg 133

Estimate: \$1,000-1,500

Result: \$1,778