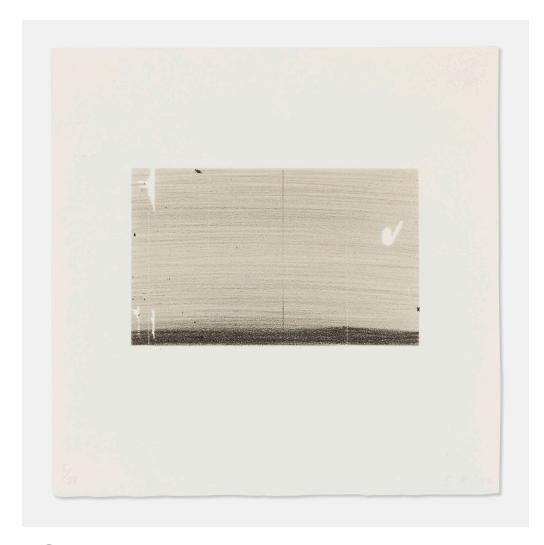

### **ED RUSCHA**

Openscape (from the Cameo Cuts portfolio)

lithograph in colors

image:  $4\% \text{ h} \times 7\% \text{ w}$  in (12 × 19 cm) sheet: 12 h × 12 w in (30 × 30 cm)

Signed, dated and numbered to lower edge '5/28 E.R. '92' with blindstamp. This work is number 5 from the edition of 28 printed by Hamilton Press, Venice, CA and published by Edition Julie Sylvester, New York.

Provenance: Collection of Emily Fisher Landau, New York | Private Collection

Literature: Engberg 215
Estimate: \$2,500-3,500