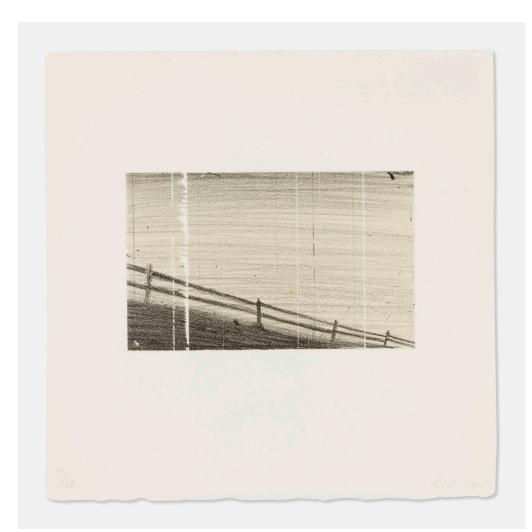

## ED RUSCHA Fence (from the Cameo Cuts portfolio)

lithograph in colors image:  $4\frac{3}{4}$  h × 75% w in (12 × 19 cm) sheet: 12 h × 12 w in (30 × 30 cm)

Signed, dated and numbered to lower edge '5/28 E.R. '92' with blindstamp. This work is number 5 from the edition of 28 printed by Hamilton Press, Venice, CA and published by Edition Julie Sylvester, New York.