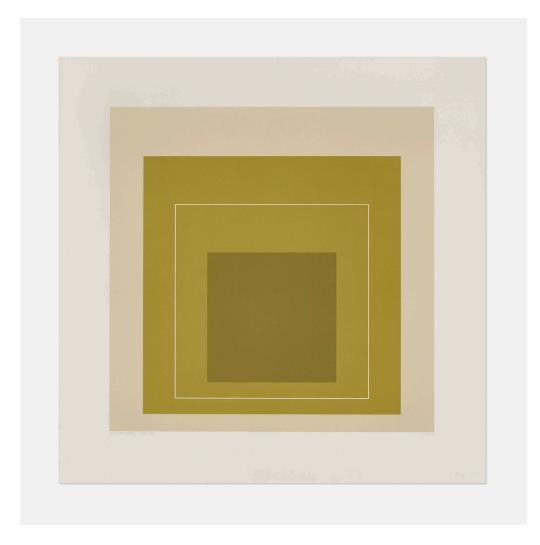

## **JOSEF ALBERS**

WLS XVI (from the White Line Squares, Series II portfolio)

lithograph in colors on Arches

image: 15% h × 15% w in (40 × 40 cm) sheet: 21% h × 21% w in (55 × 55 cm)

Signed, titled, dated and numbered to lower margin 'WLS - XVI 69-125 A '66' with publisher's blindstamp. This work is number 69 from the edition of 125 printed and published by Gemini G.E.L., Los Angeles.

Literature: Danilowitz 172.8 | Gemini 17

Estimate: \$4,000-6,000