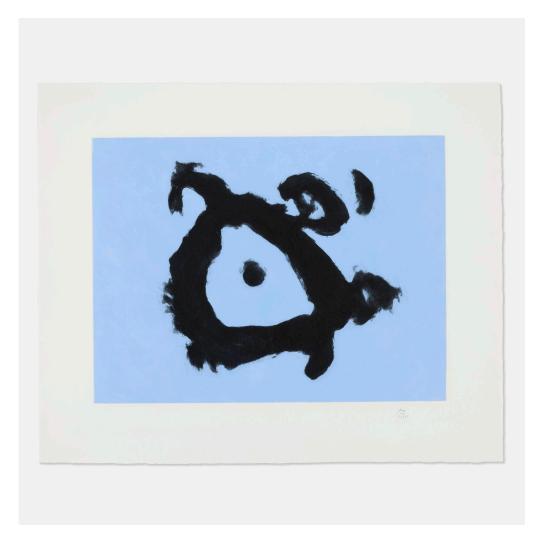

### **ROBERT MOTHERWELL**

The Poet's Eye

etching with aquatint in colors and carborundum on Whatman

image: 17% h × 23% w in (45 × 60 cm) sheet: 25% h × 31 w in (65 × 79 cm)

Signed and numbered to lower right with artist's and publisher's blindstamps 'RM 32/35'. This work is number 32 from the edition of 35 printed by the artist and published by Waddington Graphics Ltd., London.

Literature: Engberg/Banach 493 | Belknap 429

Estimate: \$3,000-5,000

Result: \$4,064