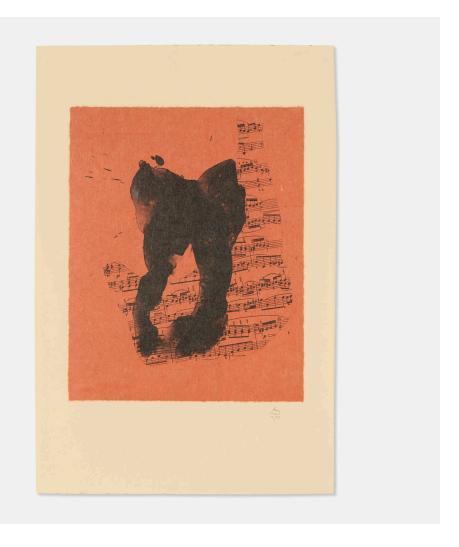

### ROBERT MOTHERWELL

Music for J.S. Bach

lithograph on red Moriki handmade, Chine appliqué to Arches Buff

image: 14% h × 11% w in (37 × 30 cm) sheet: 22% h × 15 w in (57 × 38 cm)

Signed and numbered to lower right 'RM 4/35'. This work is number 4 from the edition of 35 printed by Trestle Editions Limited, New York, published by the artist and distributed by Éditions de la Différence, Paris.

Literature: Belknap 409 | Engberg/Banach 471

Estimate: \$3,000-5,000

Result: \$4,445