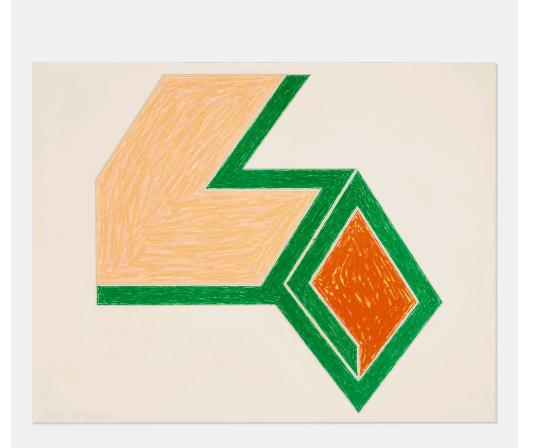

### FRANK STELLA Effingham (from the Eccentric Polygons portfolio)

lithograph and screenprint in colors on Arches  $17\frac{1}{4}$  h × 22<sup>1</sup>/<sub>4</sub> w in (44 × 57 cm)

Signed, dated and numbered to lower left 'P.P. II F. Stella '74'. This work is printer's proof 2 apart from the edition of 100 printed and published by Gemini G.E.L., Los Angeles.

Literature: Axsom 102 | Gemini 549

Estimate: \$3,000-5,000 Result: \$3,302