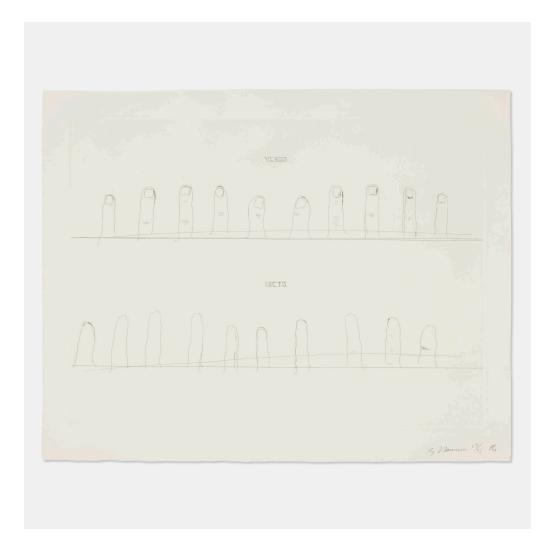

### **BRUCE NAUMAN**

Verso Recto

etching on Lana Gravure

image: 17¾ h × 24 w in (45 × 61 cm) sheet: 21¾ h × 26¼ w in (54 × 68 cm)

Signed, dated and numbered to lower right 'B. Nauman 07/75 96' with publisher's blindstamp. This work is number 7 from the edition of 75 printed and published by Gemini G.E.L., Los Angeles.

**Provenance:** Gemini G.E.L., Los Angeles | Private Collection | Acquired from the previous by the present owner

**Literature:** Gemini 1703 **Estimate:** \$1,000-1,500

Result: \$1,848