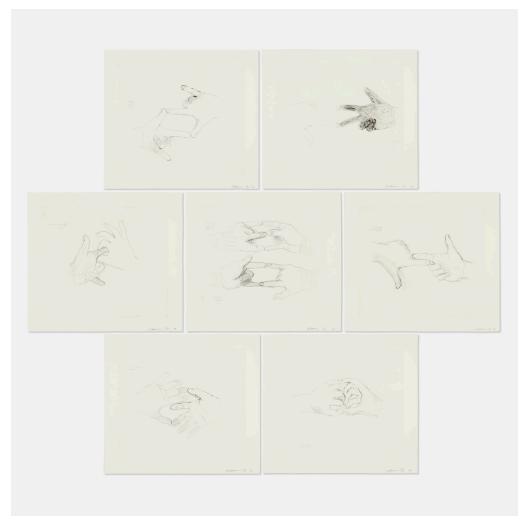

### **BRUCE NAUMAN**

Seven works from the Fingers & Hole series

etching on Lana Royal

image (each): 15% h × 17% w in (40 × 45 cm) sheet (each): 19% h × 21% w in (50 × 56 cm)

Signed, dated and numbered to lower right of each work 'B Nauman 11/50 94'. These works are number 11 from the edition of 50 published by Gemini G.E.L., Los Angeles.

**Provenance:** Gemini G.E.L., Los Angeles | Private Collection | Acquired from the previous by the present owner

**Literature:** Gemini 1633-39 **Estimate:** \$10,000-15,000

Result: \$9,240