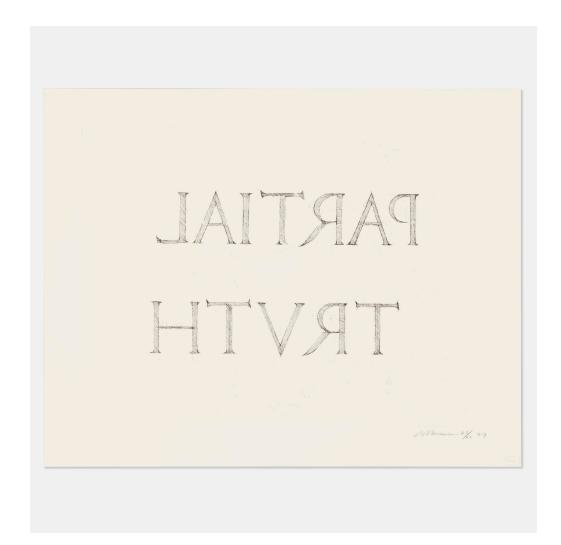

### **BRUCE NAUMAN**

Partial Truth

etching in colors on Lana Gravure 300 gram image: 17% h × 23% w in ( $45 \times 60$  cm) sheet: 22% h × 28% w in ( $57 \times 72$  cm)

Signed, dated and numbered to lower right 'B Nauman 43/60 97' with publisher's blindstamp. Publisher's ink stamp to verso. This work is number 43 from the edition of 60 published by Gemini G.E.L., Los Angeles.

**Provenance:** Gemini G.E.L., Los Angeles | Private Collection | Acquried from the previous by the present owner

Literature: Gemini 1717 | Cordes 1989

Estimate: \$2,000-4,000

Result: \$3,302