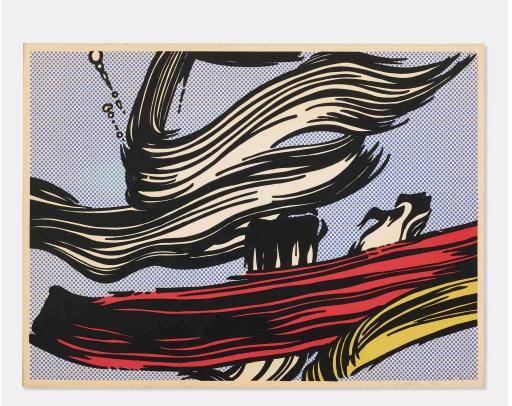

### ROY LICHTENSTEIN Brushstrokes

screenprint in colors image: 22 h × 30 w in (56 × 76 cm) sheet: 23 h × 31 w in (58 × 79 cm)

Signed and numbered to lower right 'rf Lichtenstein 160/300'. This work is number 160 from the edition of 300 printed by Aetna Silkscreen Products, New York and published by Leo Castelli Gallery, New York for the Pasadena Art Museum, California.

Provenance: Bianchini 20 | Corlett 45

Estimate: \$12,000-18,000 Result: \$13,970