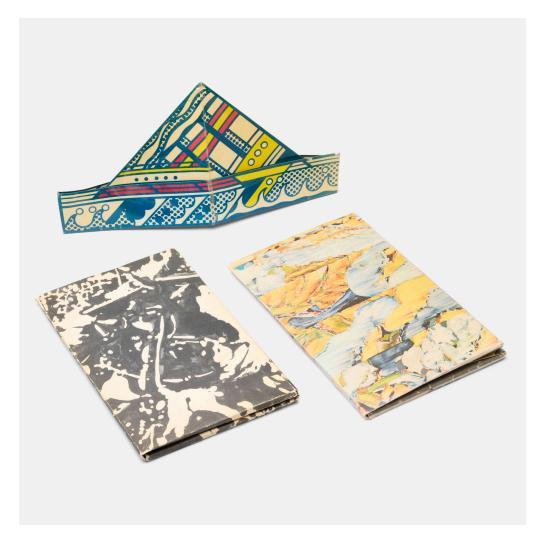

### ROY LICHTENSTEIN

Hat; S.M.S. Portfolio 1; S.M.S. Portfolio 4 (three works)

offset lithograph in colors printed on both sides of a thin, white plastic sheet, sandwiched in plastic; mixed media

hat:  $7\frac{1}{4} \text{ h} \times 14 \text{ w in } (18 \times 36 \text{ cm})$ 

portfolios:  $11\frac{1}{4}$  h ×  $7\frac{1}{4}$  w ×  $\frac{1}{2}$  d in (29 × 18 × 1 cm)

These works are from the editions of 2000 published by The Letter Edged in Black Press Inc. and William Copley, New York.

Literature: Corlett III.9 (Hat)
Estimate: \$1,500-2,500

Result: \$1,320