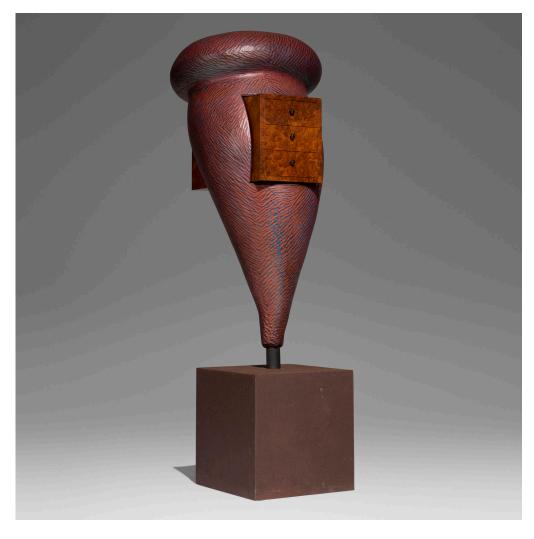

## WENDELL CASTLE

Rutabureau II cabinet

USA, 1994 | polychromed jelutong, patinated bronze steel, white oak  $64\frac{1}{2}$  h ×  $23\frac{1}{2}$  w × 24 d in (164 × 60 × 61 cm)

Cabinet features three drawers. Incised signature and date to reverse 'Castle 1994'. This work is number 2 from the edition of 2 unique examples and is registered with the artist's studio as number 2846.

Provenance: Private Collection, Ohio

Literature: Wendell Castle: A Catalogue Raisonné 1958-2012, Eerdmans, pg. 268, no. IV.70

references this example

Estimate: \$4,000-6,000

Result: \$11,430