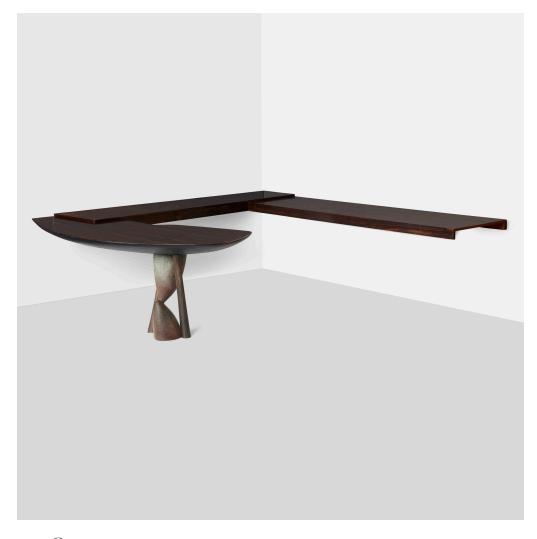

## WENDELL CASTLE

Partner's Desk from Rosecliff, Inc.

USA, 1994 | rosewood, carved painted wood, patinated bronze 32 h  $\times$  115 w  $\times$  116 d in (81  $\times$  292  $\times$  295 cm)

Desk features one drawer and port for cord management. This work is from the edition of 3 or 8 and is registered with the artist's studio as number 2819 or 2858.

Provenance: Rosecliff, Inc., New York | Private Collection, Ohio

Literature: Wendell Castle: A Catalogue Raisonné 1958-2012, Eerdmans, pg. 383, no. IV.685 or

IV.686 references this example

Estimate: \$6,000-9,000

Result: \$7,620