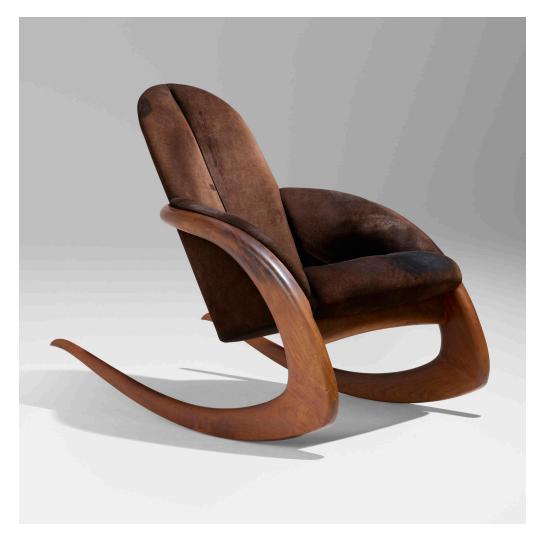

## **WENDELL CASTLE**

**Crescent Rocker** 

USA, 1979 | cherry, suede upholstery 35 h  $\times$  27 w  $\times$  41 d in (89  $\times$  69  $\times$  104 cm)

Carved signature and date to interior of one leg 'W. Castle 79'. This work is from an open edition in a variety of woods and the design is registered with the artist's studio as number 107.

Provenance: Collection of Helen and Leonard Evelev, Philadelphia

**Literature:** Wendell Castle: A Catalogue Raisonné 1958-2012, Eerdmans, ppg. 102-103, no. II.161 references this series

elefences this series

Estimate: \$10,000-15,000

Result: \$8,255