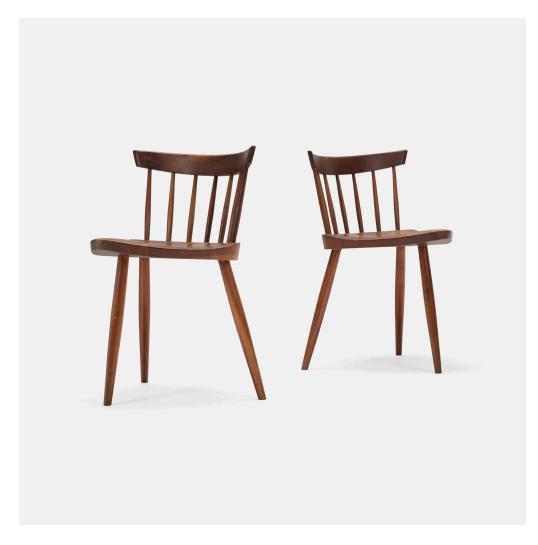

### GEORGE NAKASHIMA

Mira chairs, pair

Nakashima Studio | USA, 1965 | American black cherry 27 h  $\times$  19 w  $\times$  16½ d in (69  $\times$  48  $\times$  42 cm)

Sold with a digital copy of the original invoice.

Provenance: Acquired directly from the artist, Estate of Mr. and Mrs. Philip Gilbert, Los Angeles

Literature: George Nakashima, Woodworkers, studio catalog, unpaginated George Nakashima

Woodworkers: Process Book, Nakashima, pg. 76

Estimate: \$1,500-2,000

Result: \$3,048