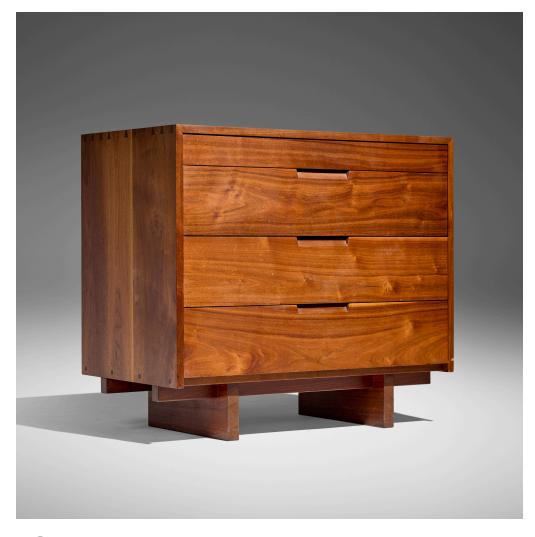

## GEORGE NAKASHIMA

**Chest of Drawers** 

Nakashima Studio | USA, 1965 | American black walnut 31% h × 36 w × 20 d in (81 × 91 × 51 cm)

Chest features four drawers. Sold with a digital copy of the original invoice.