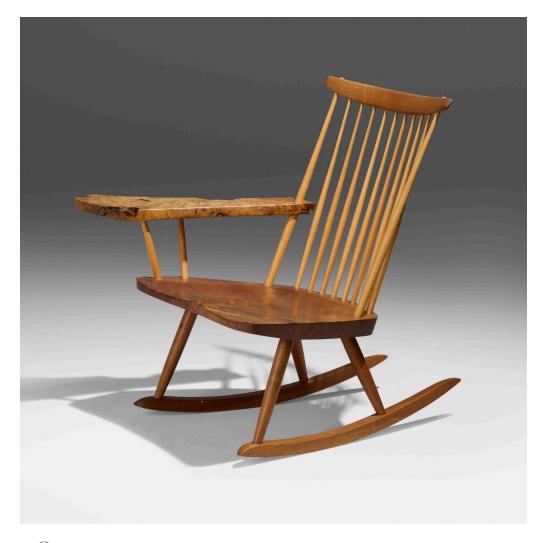

## MIRA NAKASHIMA

Lounge Rocker with Right Arm

Nakashima Studio | USA, 1994 | American black walnut, myrtle burl 34 h × 31½ w × 30½ d in (86 × 80 × 77 cm)

Chair features a single slab seat with expressive grain detail, and a single slab arm. Inscribed with client name to underside 'Joseph/Cliff'. Sold with a digital copy of the original order slip.

**Provenance:** The Artist | Collection of Peter T. Joseph and Wendy Evans Joseph, New York | Collection of Wendy Evans Joseph, New York

**Literature:** George Nakashima Woodworkers, studio catalog, pg. 12 George Nakashima Woodworkers: Process Book, Nakashima, pg. 77

Estimate: \$7,500-10,000

Result: \$9,525