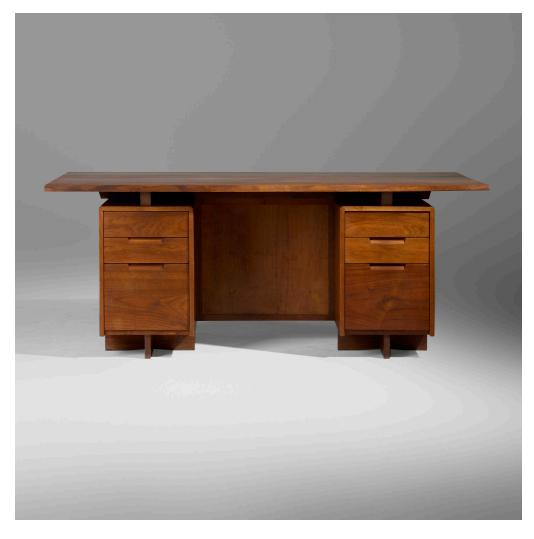

## GEORGE NAKASHIMA

Double Pedestal desk

Nakashima Studio | USA, 1966 | American black walnut, pandanus cloth 28% h  $\times$  72% w  $\times$  40 d in (73  $\times$  183  $\times$  102 cm)

Desk features two free edges, six drawers, and a pandanus cloth vanity panel. Sold with a digital copy of the original order card.

Provenance: Acquired directly from the artist, Private Collection, Trenton

**Literature:** George Nakashima, Woodworker, studio catalog, unpaginated George Nakashima Woodworkers: Process Book, Nakashima, pg. 80

Estimate: \$20,000-30,000

Result: \$35,560