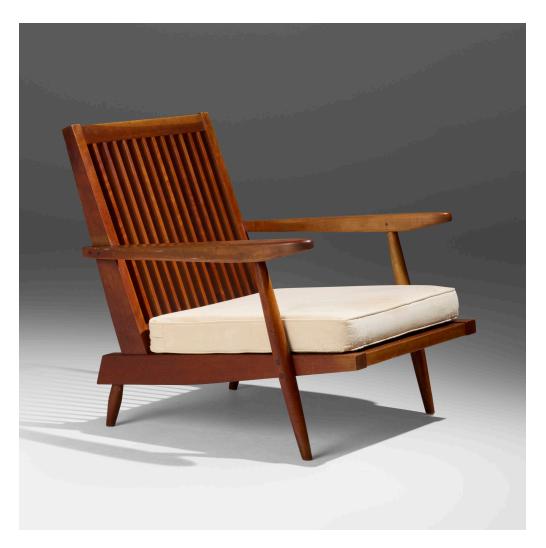

## GEORGE NAKASHIMA Cushion Chair with Arms

Nakashima Studio | USA, 1962 | American black cherry, upholstery  $30 \text{ h} \times 30\frac{1}{2} \text{ w} \times 31 \text{ d}$  in (76 × 77 × 79 cm)

Sold with a digital copy of the original order card.

Provenance: Acquired directly from the artist, Private Collection, Pennsylvania

**Literature:** George Nakashima, Woodworker, studio catalog, unpaginated George Nakashima Woodworkers: Process Book, Nakashima, ppg. 29, 90