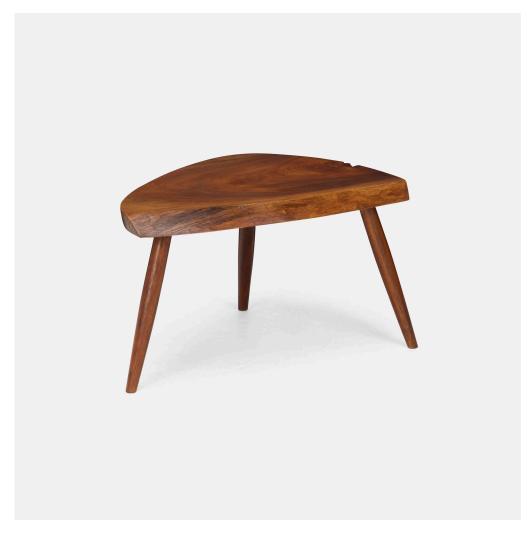

## GEORGE NAKASHIMA

Plank stool/occasional table

Nakashima Studio | USA, 1968 | American black walnut 12% h × 22 w × 16 d in (32 × 56 × 41 cm)

Stool features a single slab top with free edges. Sold with a digital copy of the original order slip.