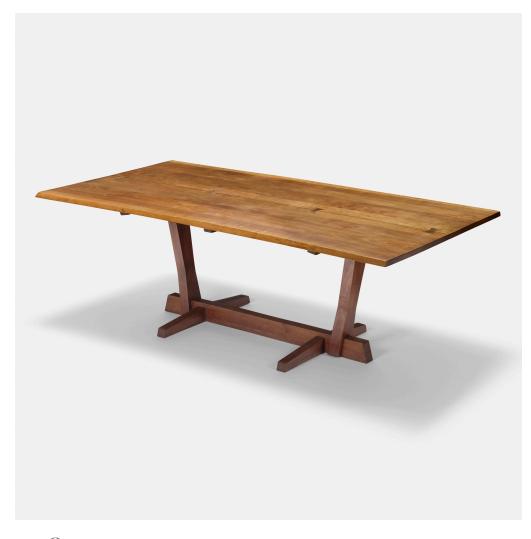

## GEORGE NAKASHIMA

Conoid dining table

Nakashima Studio | USA, 1965 | American black cherry, rosewood 28% h × 84 w × 42 d in  $(73 \times 213 \times 107$  cm)

Table features two free edges and four rosewood butterflies. Sold with a digital copy of the original invoice.

Provenance: Acquired directly from the artist, Estate of Mr. and Mrs. Philip Gilbert, Los Angeles

**Literature:** George Nakashima Woodworkers, studio catalog, pg. 5 George Nakashima Woodworkers: *Process Book*, Nakashima, ppg. 48, 82

Estimate: \$20,000-30,000

Result: \$40,640