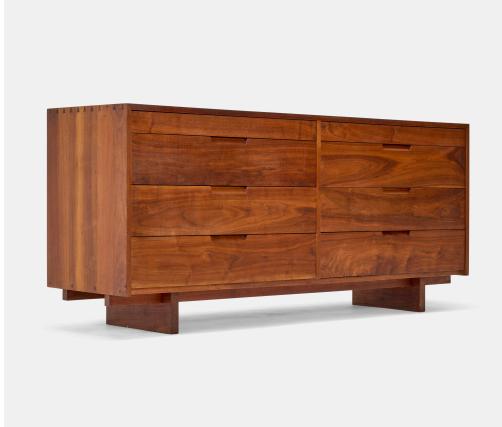

### GEORGE NAKASHIMA Double Chest of Drawers

Nakashima Studio | USA, 1965 | American black walnut 31% h × 72 w × 20 d in (81 × 183 × 51 cm)

Chest features eight drawers. Sold with a digital copy of the original invoice.