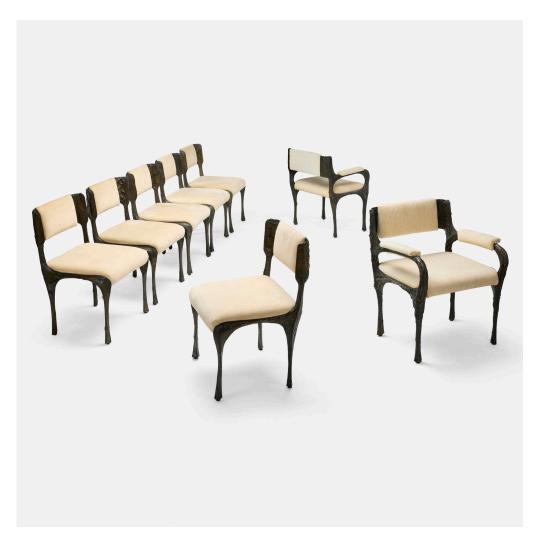

## PAUL EVANS Dining chairs model PE-106, set of eight

Paul Evans Studio for Directional | USA, 1970 | bronzed resin over steel, upholstery armchair:  $32 \text{ h} \times 27 \text{ w} \times 23 \text{ d}$  in ( $81 \times 69 \times 58 \text{ cm}$ ) side chair:  $32 \text{ h} \times 21\frac{1}{2} \text{ w} \times 23 \text{ d}$  in ( $81 \times 55 \times 58 \text{ cm}$ )

Provenance: Collection on Jon Sollo | Collection of Rick Lewkoski and Alan Stradtler

Literature: Directional, manufacturer's catalog, unpaginated

Estimate: \$20,000-30,000 Result: \$139,700