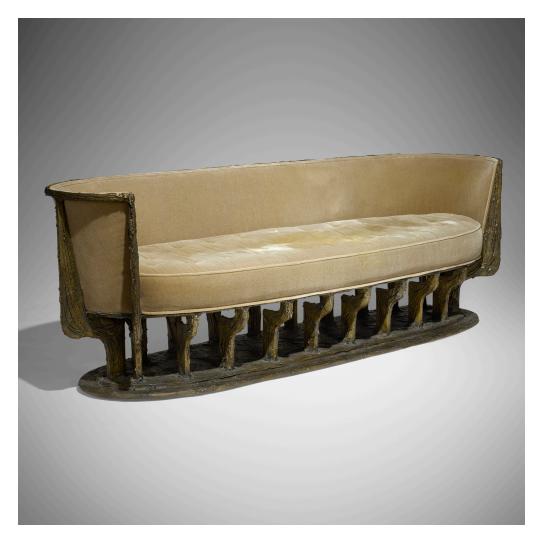

## PAUL EVANS

Rare custom-order Sculpted Bronze Chalice sofa, model PE-141

Paul Evans Studio for Directional | USA, 1971 | bronzed resin over steel, mohair upholstery 31 h  $\times$  96½ w  $\times$  31 d in (79  $\times$  245  $\times$  79 cm)

Incised signature and date to base 'PE 71'. Sold with the original fabric manufacturer's label 'Sculpted Metal Chalice Sofa Paul Evans, Inc. 71'.

Provenance: Rago Modern Auctions | Collection of Rick Lewkoski and Alan Stradtler