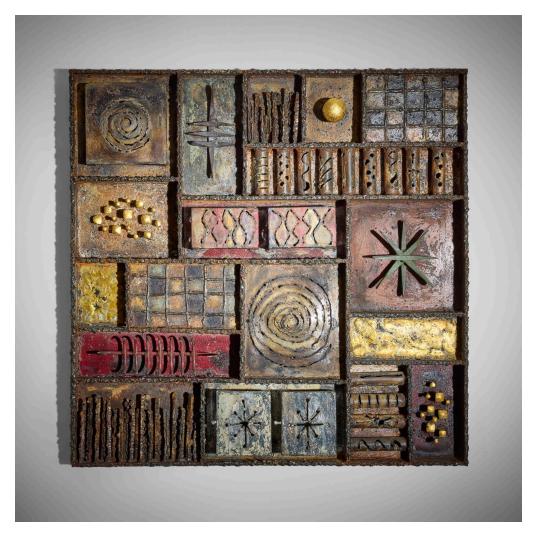

## PAUL EVANS

Sculpture Front wall panel

Paul Evans Studio | USA, 1965 | welded, gilt and polychromed steel, 23 karat gold leaf 30 h  $\times$  30 w  $\times$  3 d in (76  $\times$  76  $\times$  8 cm)

Welded signature and date to underside 'Paul Evans 65' with initial 'D'.

Provenance: Rago Modern Auctions | Collection of Rick Lewkoski and Alan Stradtler

**Literature:** Paul Evans: Designer & Sculptor, Head, ppg. 28-34 Paul Evans: Crossing Boundaries and Crafting Modernism, Kimmerle (ed.), ppg. 162-163

Estimate: \$10,000-15,000

Result: \$40,640