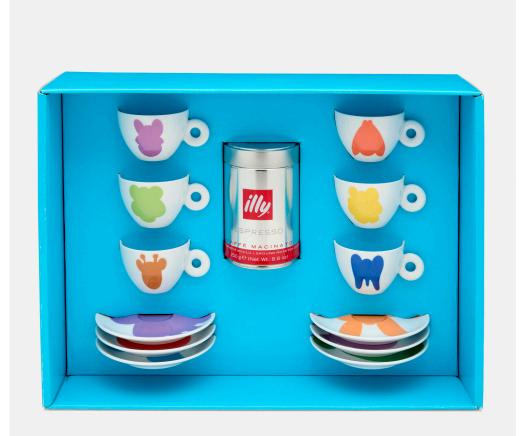

## 181

JEFF KOONS

glazed ceramic

cup (each): 4½ h × 3¼ w × 2¾ d in (11 × 8 × 6 cm) saucer (each): ¼ h × 55% d in (2 × 14 cm)

Set is comprised of six cups and six saucers; twelve pieces total. Transfer-printed manufacturer's mark to underside of each element 'Illy Collection 2001 Rosenthal Germany © Jeff Koons 2001'. Printed serial number to underside of each cup '01170', '00974', '01435', '00439', '00451' and '01251'. Sold with a sealed canister of Illy coffee and original packaging.

**Condition:** Work is in very good condition. Light wear to the original packaging with some minor creases, scuffs and shelfwear throughout. Work presents well.

Estimate: \$150-250 Result: \$889