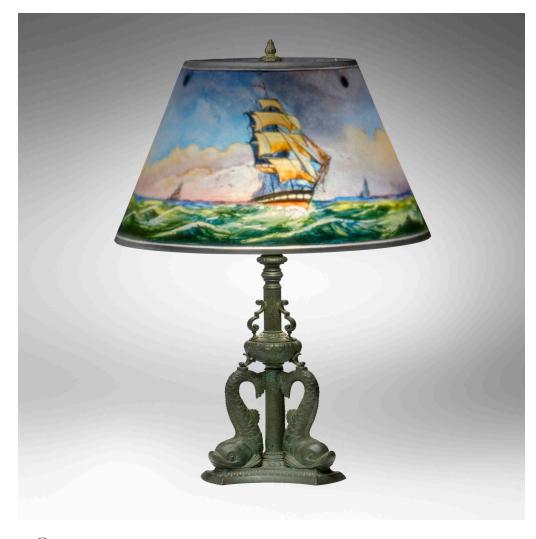

## **PAIRPOINT**

Nautical table lamp

USA, c. 1915 | reverse-painted frosted glass, patinated metal 22½ h  $\times$  15¾ dia in (57  $\times$  40 cm)

Lamp features a Seville shade and a a dolphin base.

Stamped manufacturer's mark to shade 'The Pairpoint Corp'n' with artist's signature 'C. Durand'. Impressed manufacturer's mark to underside of base 'Pairpoint D3076' and diamond logo with original paper label 'Laquered'.

Literature: Pairpoint Lamps, Malakoff, pg. 103

Estimate: \$4,500-6,000

Result: \$5,334