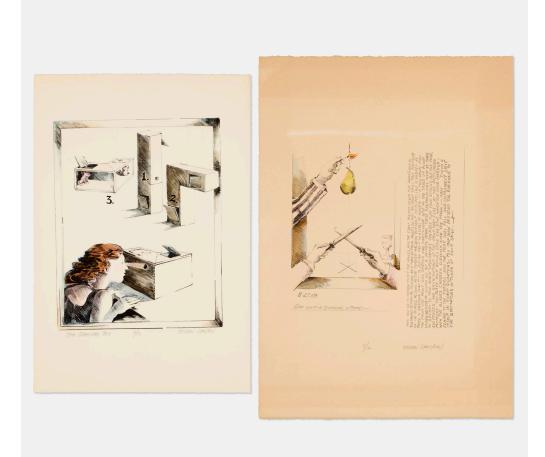

## ELLEN LANYON The Magical Box; One Way to Quarter a Pear (two works)

lithograph in colors on Arches, lithograph in colors on BFK Rives sheet:  $25\frac{1}{4} \text{ h} \times 17\frac{3}{4} \text{ w}$  in (64 × 45 cm) sheet:  $22\frac{1}{6} \text{ h} \times 15\frac{1}{6} \text{ w}$  in (56 × 38 cm)

Signed, titled and numbered to lower edge of each work 'One Way to Quarter a Pear 4/12 Ellen Layton' and 'The Magical Box 6/12 Ellen Lanyon'. These works are numbers 4 and 6 from the editions of 12.

Estimate: \$300-500 Result: \$64