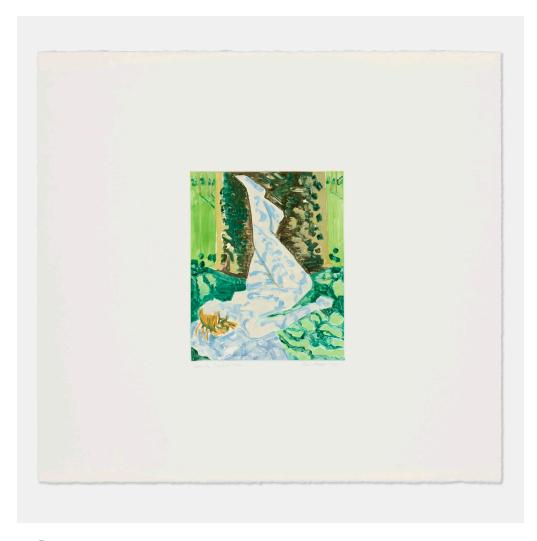

### LOIS DODD

Legs Up Against Tree

monotype

image:  $9\% \text{ h} \times 8 \text{ w}$  in  $(25 \times 20 \text{ cm})$  sheet:  $22\% \text{ h} \times 24 \text{ w}$  in  $(57 \times 61 \text{ cm})$ 

Signed, titled and dated to lower edge 'Legs Up Against Tree Lois Dodd '04' with blindstamps. This work was printed by the Vemont Studio Center Press, Johnson, VT.

Provenance: Alva Gallery, New London, VT | Private Collection

Estimate: \$800-1,200

**Result:** \$889