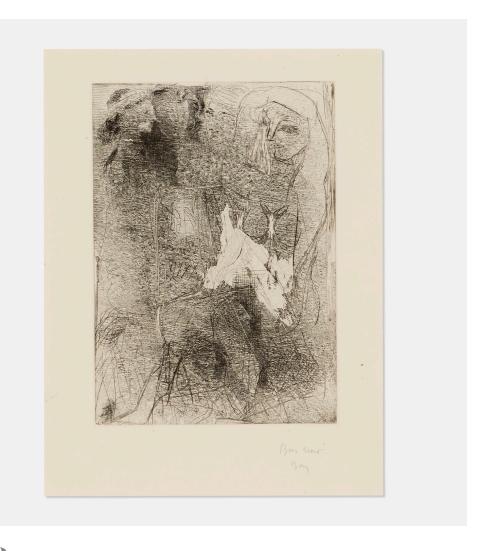

## PABLO PICASSO

Têtes et figures emmêlées (from La Suite Vollard)

etching on Montval laid paper

image: 10% h × 7% w in (27 × 19 cm) sheet: 17% h × 13% w in (44 × 34 cm)

Inscribed and initialed by the printer to lower right 'Bon noir' with Vollard watermark. This work is one of three trial proofs apart from the edition of 260 printed by Lacourière, Paris and published by Ambroise Vollard, Paris.

Provenance: Acquired directly from the Lacourière family by the present owner

Literature: Bloch 211 | Baer 410

Estimate: \$2,000-3,000

Result: \$8,255