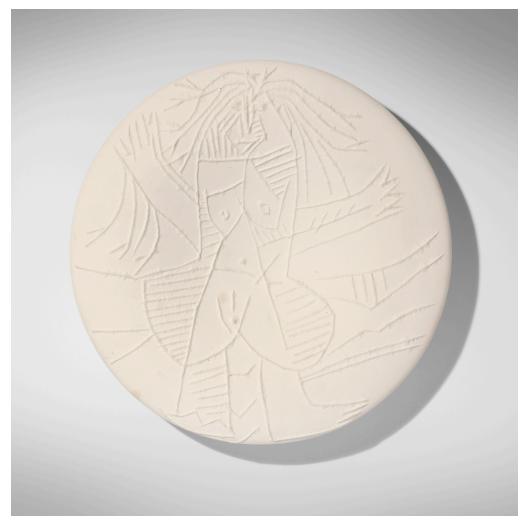

## PABLO PICASSO

Femme échevelée

white earthenware 10½ dia in (27 cm)

Impressed studio marks to underside 'Madoura Plein Feu' and 'Empreinte Originale de Picasso' with incised number 'T103'. Glazed number to underside '36/100'. This work is number 36 from the edition of 100 produced by Madoura Pottery, Vallauris.

Provenance: Phillips, New York, Editions Southampton, 25 June 2022, Lot 45 | Private Collection

Literature: Ramié 510
Estimate: \$3,000-5,000

Result: \$4,826