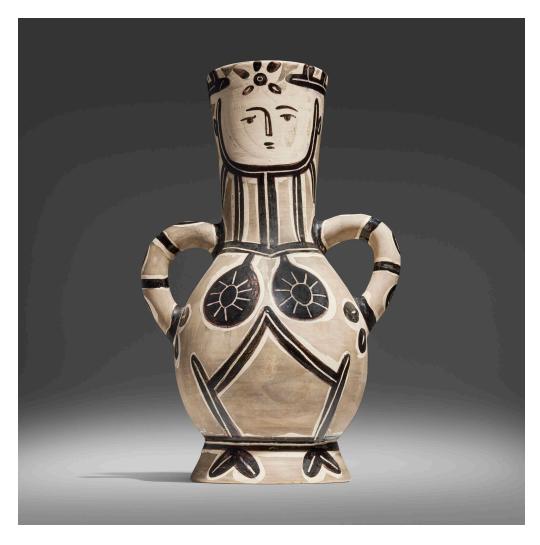

## PABLO PICASSO

Vase deux anses hautes

glazed earthenware with engobe decoration, knife engraving and partial glazing  $15~h\times10~w\times7\%$  d in (38 × 25 × 18 cm)

Glazed studio mark to underside 'Edition Picasso'. Impressed studio marks to underside 'Madoura' and 'Edition Picasso'. This work is from the edition of 400 produced by Madoura Pottery, Vallauris.

Literature: Ramié 141

Estimate: \$10,000-15,000

Result: \$25,400