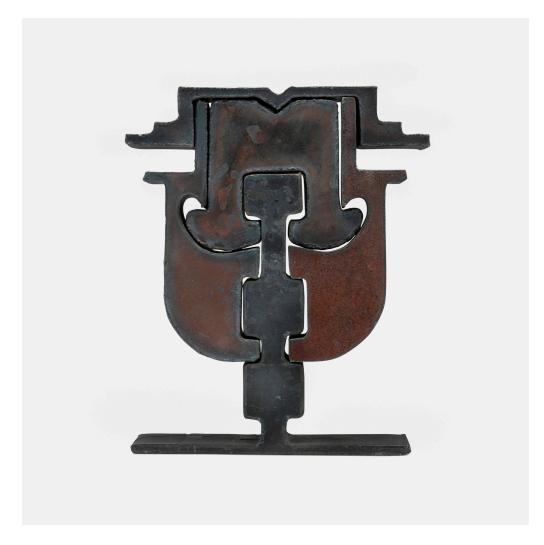

## MARK DI SUVERO

Untitled

torch-cut steel  $9\% \text{ h} \times 8 \text{ w} \times 2 \text{ d} \text{ in } (25 \times 20 \times 5 \text{ cm})$ 

Installation possibilities vary with this sculpture comprised of five individual pieces of steel.

Incised signature to upper element 'MdS' with impressed date and number '1972 75/250' and publisher's stamp. This work is number 75 from the edition of 250 published by Gemini G.E.L., Los Angeles. Sold with partial original packaging.