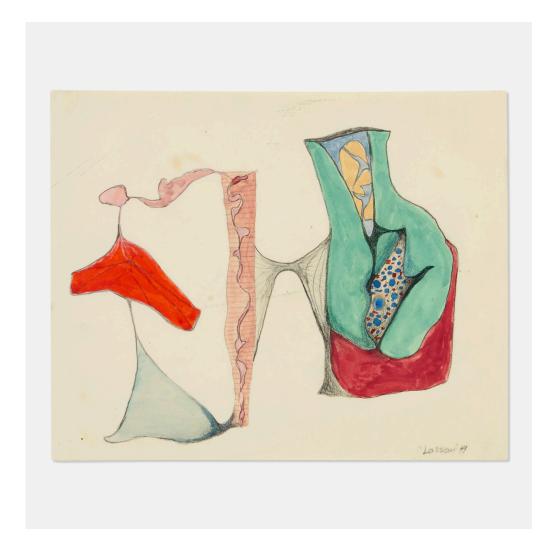

### IBRAM LASSAW Untitled

graphite and watercolor on paper sight: 7½ h × 9¼ w in (19 × 23 cm)

Signed and dated to lower right 'Lassaw 41'.

Provenance: The Penny and Elton Yasuna Collection, NY | Private Collection, New York

**Exhibited:** The Second Wave: American Abstraction of the 1930s and 1940s, Selections from the Penny and Elton Yasuna Collection, 12 September - 1 December 1991, Worcester Art Museum, Worcester, MA

Estimate: \$1,500-2,000

Result: \$1,905