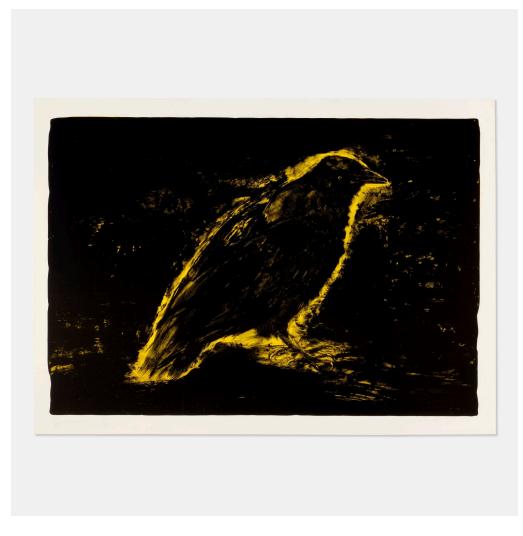

## JIM DINE

Sun's Night Glow (from the Landfall Press 30th Anniversary portfolio)

lithograph in colors

image:  $35 \text{ h} \times 50\% \text{ w}$  in  $(89 \times 127 \text{ cm})$  sheet:  $39\% \text{ h} \times 54\% \text{ w}$  in  $(101 \times 139 \text{ cm})$ 

Signed, dated and numbered to lower edge 'Jim Dine 7/30 2000'. This work is number 7 from the edition of 30 printed and published by Landfall Press, Chicago.

Estimate: \$2,000-3,000

Result: \$4,064