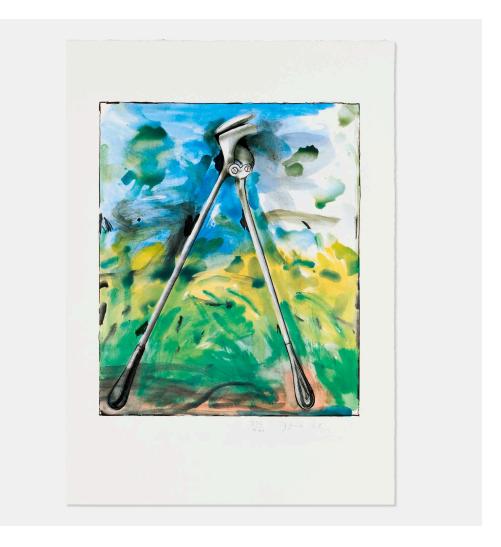

## JIM DINE

The Astra Tool (from the Astra Suite)

offset lithograph and lithograph in colors image: 23% h × 20% w in  $(60 \times 53$  cm) sheet: 35 h × 25 w in  $(89 \times 63$  cm)

Signed, dated and numbered to lower right '276/400 J Dine 85'. This work is number 276 from the edition of 400 printed by Staib & Maye, Stuttgart and co-published by A.B. Astra and the Jim Dine Association with Waddington Graphics, London and Pace Editions Inc., New York.

Estimate: \$1,000-1,500

Result: \$508