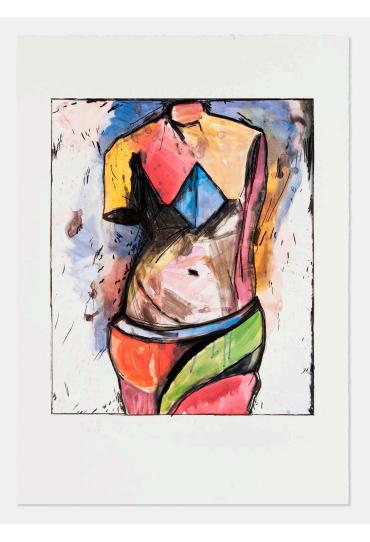

### **JIM DINE** The Colorful Venus (from the Astra Suite)

offset lithograph and lithograph in colors image: 23% h × 19% w in (60 × 50 cm) sheet: 35 h × 25 w in (89 × 63 cm)

Signed, dated and numbered to lower edge '276/400 Jim Dine 1985'. This work is number 276 from the edition of 400 printed by Staib & Maye, Stuttgart and co-published by A.B. Astra and the Jim Dine Association with Waddington Graphics, London and Pace Editions Inc., New York.

Estimate: \$1,000-1,500 Result: \$1,080