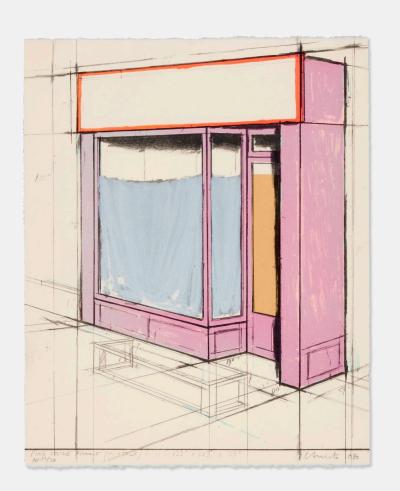

### **CHRISTO** Pink Store Front, Project (from the Marginalia, Homage to Shimizu portfolio)

lithograph in colors with collage on Arches  $22\frac{1}{2}$  h × 18 w in (57 × 46 cm)

Signed, titled, dated and numbered to lower edge 'Pink Store Front (project) AP 23/30 Christo 1980'. This work is artist's proof 23 of 30 apart from the edition of 100 co-published by Makoto Ohaka, Yoshiaki Tono, Yoich Yamamoto and Nantenshi Gallery, Tokyo.

Literature: Schellmann 105

Estimate: \$2,000-3,000 Result: \$2,794