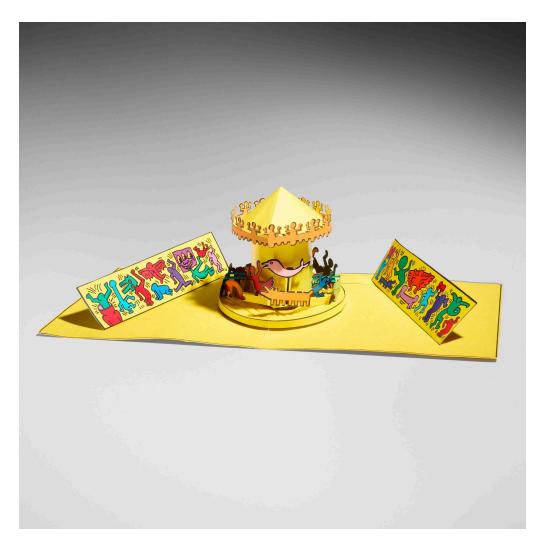

### KEITH HARING Luna Luna Karussell: A Poetic Extravaganza!

offset lithograph in colors on pop-up cardstock construction closed:  $12 \text{ h} \times 12 \text{ w}$  in (30 × 30 cm) open:  $9\frac{1}{2} \text{ h} \times 24 \text{ w} \times 12 \text{ d}$  in (24 × 61 × 30 cm)

This work is from the edition of approximately 2000 printed and assembled by Carvajal S.A., Cali, Columbia and published by Van der Meer Paper Design Limited, Langley, England for the opening of an amusement park in Hamburg, Germany.