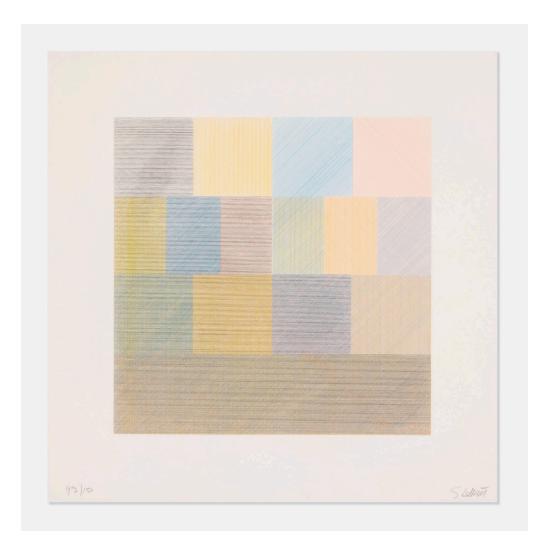

## **SOL LEWITT** Untitled (from the Composite series)

screenprint in colors on Strathmore image:  $14 \text{ h} \times 14 \text{ w}$  in ( $36 \times 36 \text{ cm}$ ) sheet:  $20 \text{ h} \times 19\%$  w in ( $51 \times 50 \text{ cm}$ )

Signed and numbered to lower edge '93/150 S LeWitt'. This work is number 93 from the edition of 150 published by Sarah Lawrence Press, New York.

Literature: Krakow 1970.01

Estimate: \$1,000-1,500 Result: \$2,286 Auction