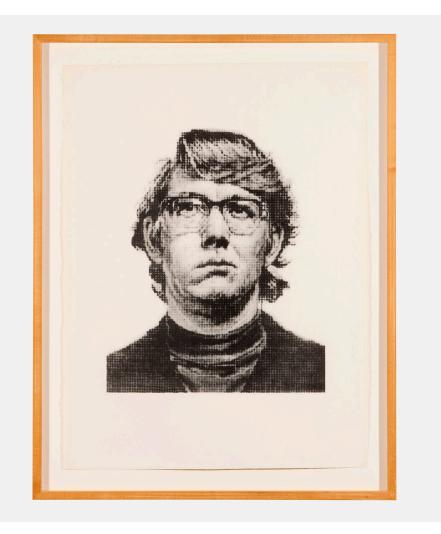

## 187

CHUCK CLOSE Keith IV (State II)

lithograph on Arches image:  $19\frac{1}{4}$  h ×  $16\frac{1}{8}$  w in ( $49 \times 41$  cm) sheet:  $29\frac{5}{8}$  h ×  $22\frac{1}{2}$  w in ( $75 \times 57$  cm)

Signed, titled, dated and numbered to lower right 'C. Close 1975 Keith IV (State II) L.P. imp'. This work is a printer's proof apart from the edition of 15 printed by Landfall Press, Chicago and published by Parasol Press Ltd., New York.