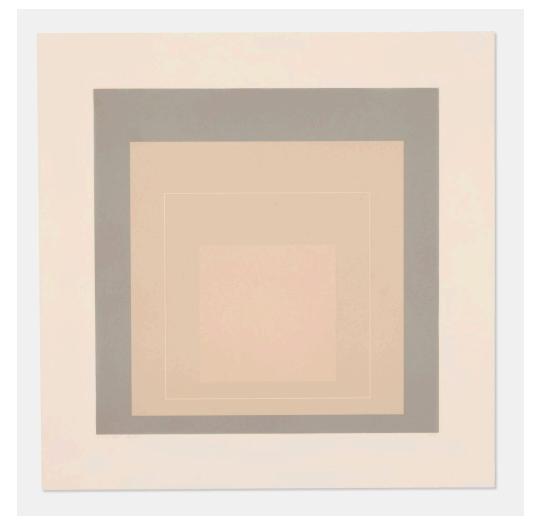

## 162

### JOSEF ALBERS

WLS XIV (from the White Line Squares, Series II portfolio)

screenprint in colors on Arches Cover image: 15% h × 15% w in (40 × 40 cm) sheet: 20% h × 20% w in (53 × 53 cm)

Signed, titled, dated and numbered to lower edge 'WLS-XIV 69-125 A '66'. This work is number 69 from the edition of 125 printed and published by Gemini G.E.L., Los Angeles.

Literature: Danilowitz 172.6 | Gemini 15

Estimate: \$3,000-5,000

Result: \$8,890