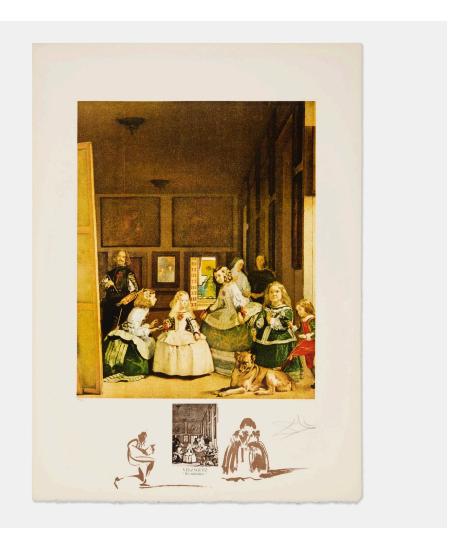

## SALVADOR DALÍ

Velasquez - Les ménines (from the Changes in Great Masterpieces portfolio)

lithograph in colors with remarque on Rives image:  $23 \text{ h} \times 17 \% \text{ w}$  in  $(58 \times 44 \text{ cm})$  sheet:  $35\% \text{ h} \times 25\% \text{ w}$  in  $(90 \times 65 \text{ cm})$ 

Signed and numbered to lower edge '4/350 Dalí'. This work is number 4 from the edition of 350 published by Phyllis Lucas Gallery, New York.

**Literature:** Michler/Löpsinger 1476 | Field 74-2

Estimate: \$1,200-1,800