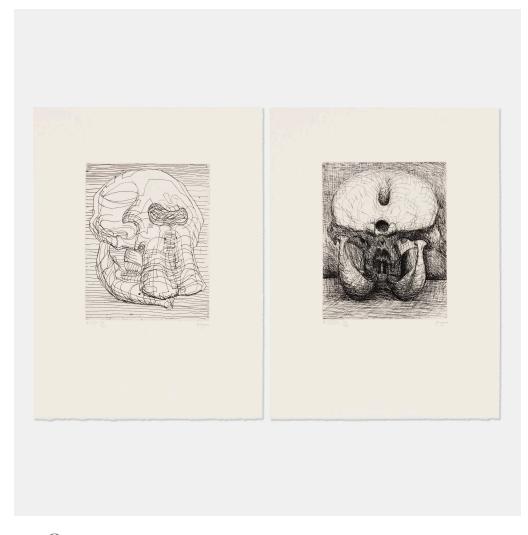

### **HENRY MOORE**

Plate XIV; Plate XXVIII (two works from Elephant Skull Series)

etching

image (each): 9% h × 7% w in (25 × 20 cm) sheet (each): 19% h × 14% w in (49 × 37 cm)

Signed, titled and numbered to lower edge of each work 'Pl. XIV 82/100 Moore' and 'Pl. XXVIII 82/100 Moore'. These works are number 82 from the edition of 100 printed by Imprimerie Lacourière et Frelaut, Paris and published by Gérald Cramer, Geneva.

**Literature:** Cramer 127, 141 **Estimate:** \$1,500-2,000

Result: \$1,080