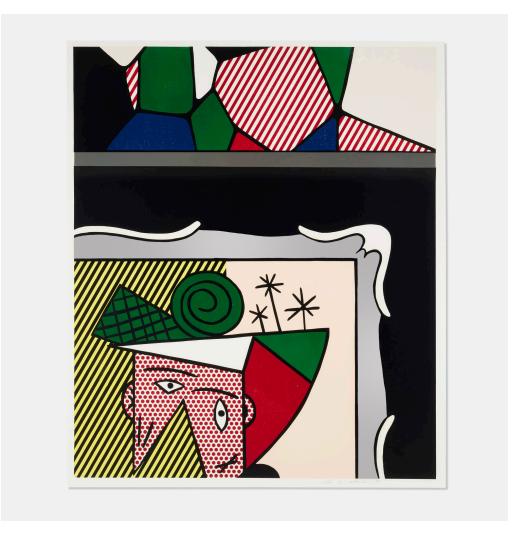

### **ROY LICHTENSTEIN**

Two Paintings (from the Paintings series)

woodcut, lithograph and screenprint in colors with collage on Arches 88 image: 42% h × 36 w in (109 × 91 cm)

sheet:  $45\% \text{ h} \times 39 \text{ w} \text{ in } (116 \times 99 \text{ cm})$ 

Signed, dated and numbered to lower right '58/60 rf Lichtenstein '84'. This work is number 58 from the edition of 60 printed and published by Gemini G.E.L., Los Angeles.

**Provenance:** Castelli Graphics, New York | Acquired from the previous in 1985, Private Collection,

Houston

Literature: Corlett 205 | Gemini 1144

Estimate: \$30,000-50,000

Result: \$38,100