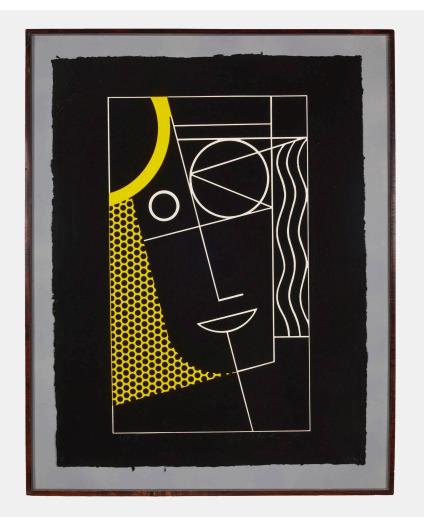

## **ROY LICHTENSTEIN** Modern Head #2 (from the Modern Head series)

lithograph and linecut with embossing on handmade Waterleaf image: 19% h × 11% w in (50 × 30 cm) sheet: 24 h × 18% w in (61 × 46 cm)

Signed, dated and numbered to lower edge 'A/P V Roy Lichtenstein '70' with publisher's blindstamp. This work is artist's proof 5 of 7 apart from the edition of 100 published by Gemini G.E.L., Los Angeles.

Literature: Corlett 92

Estimate: \$15,000-20,000 Result: \$17,780 Auction

12 February 2025 11:00 am et