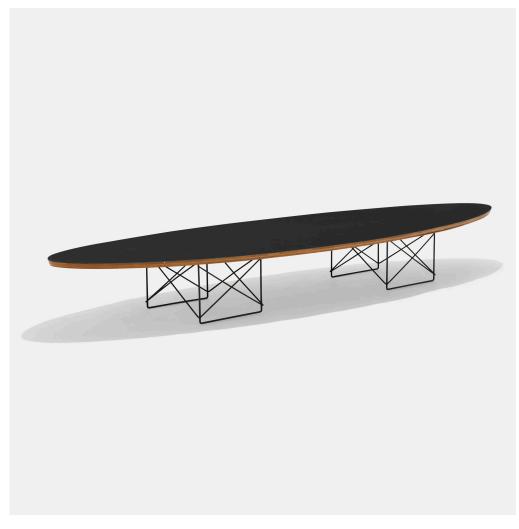

### CHARLES AND RAY EAMES ETR

Herman Miller | USA, 1951/c. 1960 | laminated plywood, enameled steel 10¼ h  $\times$  86 w  $\times$  26 d in (26  $\times$  218  $\times$  66 cm)

Circular metal manufacturer's label to underside 'Herman MIller Zeeland Michigan designed by George Nelson'.