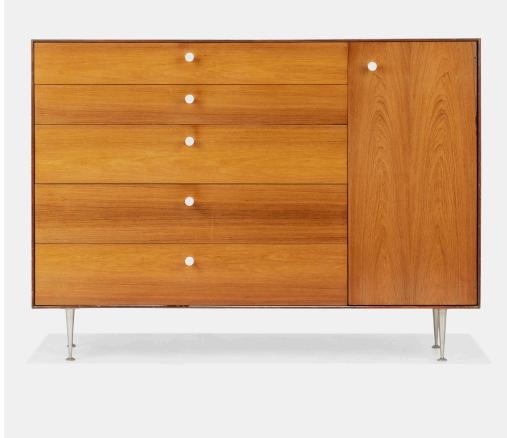

### GEORGE NELSON & ASSOCIATES Thin Edge cabinet, model 5245

Herman Miller | USA, 1952 | rosewood, aluminum, porcelain  $40\frac{1}{2}$  h × 55¾ w × 19½ d in (103 × 142 × 50 cm)

Cabinet features five drawers and one door concealing two shelves. Foil manufacturer's label to interior 'George Nelson design Herman Miller Zeeland Michigan'.

**Literature:** George Nelson: Architect, Writer, Designer, Teacher, von Vegesack and Eisenbrand, pg. 244 discusses series *The Herman Miller Collection*, manufacturer's catalog, 1955, unpaginated

Estimate: \$2,000-3,000 Result: \$3,640